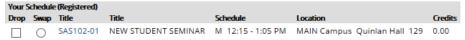

## **Comments and Notes:**

1. Anything showing under the "Your Schedule (Registered)", you are registered for. There is no "Save" or "Finalize".

2. Watch for messages.

Clear All Alerts

3. Do not use the browser "Back" button, or the "Enter" key. I.e. *click* the "Search" button, do not hit enter.