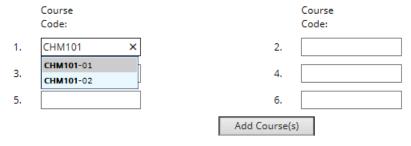

3. Scroll down to the bottom, click Add/Drop Courses

4. Change the Term to the one you want to register for

5. Select "Add by Course Code"

6. Input the course that you desire. Use the format "CHM101-01". (No spaces and case is irrelevant.)

You may enter up to 6 courses at one time.

7. Click the "Add Course(s)" button.