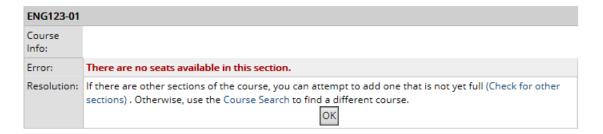

## **Comments and Notes:**

1. Anything showing under the "Your Schedule (Registered)", you are registered for. There is no "Save" or "Finalize".

2. Watch for messages.

Clear All Alerts

3. Do not use the browser "Back" button, or the "Enter" key. I.e. *click* the "Search" button, do not hit enter.