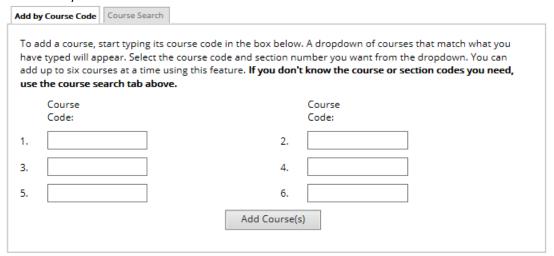

3. Scroll down to the bottom, click Add/Drop Courses

4. Change the Term to the one you want to register for

5. Select "Add by Course Code"

6. Input the course that you desire. Use the format "CHM101-01". (No spaces and case is irrelevant.)

You may enter up to 6 courses at one time.

7. Click the "Add Course(s)" button.