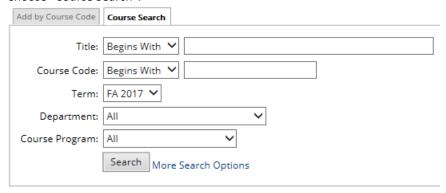

## Registering on BadgerWeb, when the course section is not known

1. Choose "Course Search".

2. Leave all settings as they are, and search in the Course Code box only. The following example will return all 100 level Chemistry classes.

| Course Code: Begi | ns With 🗸 | chm1 |
|-------------------|-----------|------|
|-------------------|-----------|------|

3. Check on the box beside the course that you want and click the "Add Course(s)" button. If you wish to register for more than one class that show in your search, you may check more than one box.