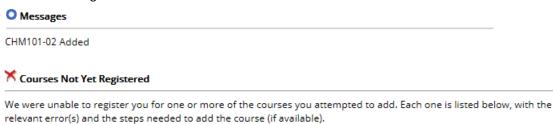

## **Comments and Notes:**

1. Anything showing under the "Your Schedule (Registered)", you are registered for. There is no "Save" or "Finalize".

2. Watch for messages.

Clear All Alerts

3. Do not use the browser "Back" button, or the "Enter" key. I.e. *click* the "Search" button, do not hit enter.